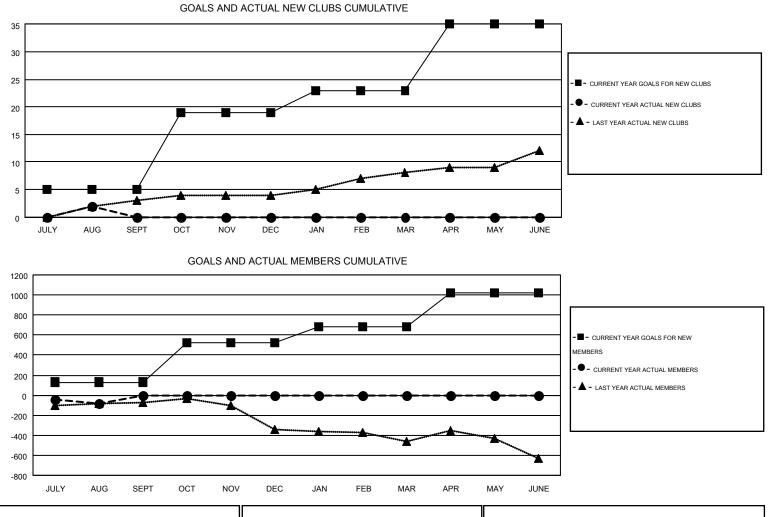

#### GMT: JOHN MULLER

| GMT   | C A | 7 |
|-------|-----|---|
| Givin | CA  | / |

| Clubs                 |                  |           |                  | Members               |               |                    |                                        |                    |                  |
|-----------------------|------------------|-----------|------------------|-----------------------|---------------|--------------------|----------------------------------------|--------------------|------------------|
| RESULTS FOR 2015-2016 |                  |           |                  | RESULTS FOR 2015-2016 |               |                    |                                        |                    |                  |
| QUARTER               | NEW CLUB<br>GOAL | NEW CLUBS | DROPPED<br>CLUBS | NET<br>GAIN/LOSS      | QUARTER       | NEW MEMBER<br>GOAL | CHARTER AND<br>NEW<br>MEMBERS<br>ADDED | DROPPED<br>MEMBERS | NET<br>GAIN/LOSS |
| JULY/AUG/SEPT         | 5                | 2         | 6                | -4                    | JULY/AUG/SEPT | 130                | 564                                    | 651                | -87              |
| OCT/NOV/DEC           | 14               | 0         | 0                | 0                     | OCT/NOV/DEC   | 393                | 0                                      | 0                  | 0                |
| JAN/FEB/MAR           | 4                | 0         | 0                | 0                     | JAN/FEB/MAR   | 158                | 0                                      | 0                  | 0                |
| APR/MAY/JUNE          | 12               | 0         | 0                | 0                     | APR/MAY/JUNE  | 340                | 0                                      | 0                  | 0                |